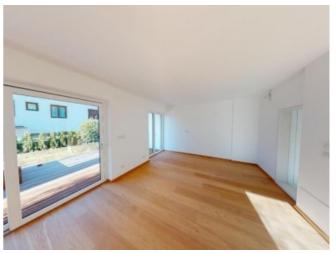

#### bozen@seeber-immobilien.com

On the outskirts of Terlano is the corner terraced house, which was recently renovated to a very high standard and is surrounded by other terraced houses. The property includes a garage with an electric garage door and two parking spaces directly in front of it. The small front garden leads to the front door and then you are directly in the entrance of the ground floor, consisting of a very spacious kitchen, dining and living area, which could also be separated. There is also a day toilet on the ground floor. The modern staircase leads to the first floor. There is a large bedroom, a bathroom with shower and window, and two smaller bedrooms, each of which leads to the south-west facing balcony. Another staircase leads to the attic, which can be used in many ways. In the basement are the boiler room, utility room and two cellars.

The special highlight of this property is the artfully landscaped garden with a covered loggia that invites you to spend the mild summer nights with family and friends there.

During the renovation of the property, great attention was paid to the processing of high-quality products, which can be seen, for example, in the modern tiles and the wooden floor made of oak.