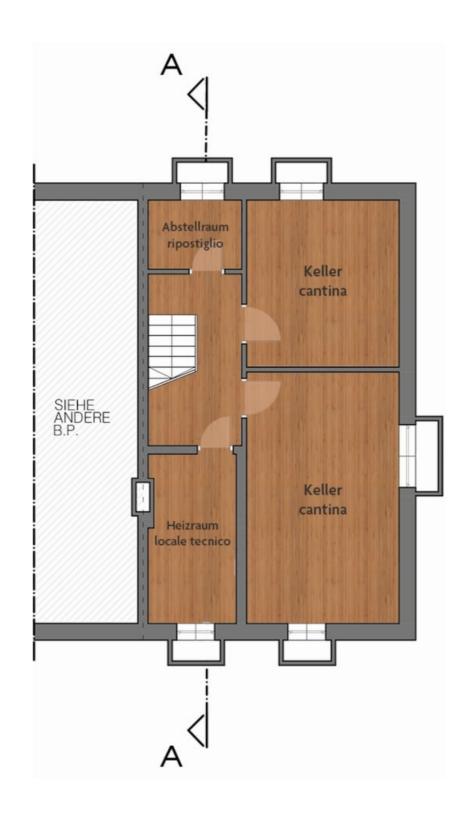

#### bozen@seeber-immobilien.com

On the outskirts of Terlano is the corner terraced house, which was recently renovated to a very high standard and is surrounded by other terraced houses. The property includes a garage with an electric garage door and two parking spaces directly in front of it. The small front garden leads to the front door and then you are directly in the entrance of the ground floor, consisting of a very spacious kitchen, dining and living area, which could also be separated. There is also a day toilet on the ground floor. The modern staircase leads to the first floor. There is a large bedroom, a bathroom with shower and window, and two smaller bedrooms, each of which leads to the south-west facing balcony. Another staircase leads to the attic, which can be used in many ways. In the basement are the boiler room, utility room and two cellars.