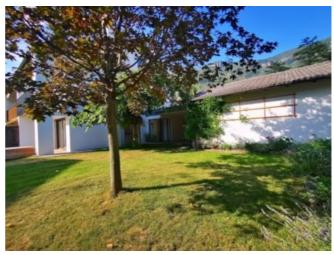

#### bozen@seeber-immobilien.com

On the outskirts of Terlano is the corner terraced house, which was recently renovated to a very high standard and is surrounded by other terraced houses. The property includes a garage with an electric garage door and two parking spaces directly in front of it. The small front garden leads to the front door and then you are directly in the entrance of the ground floor, consisting of a very spacious kitchen, dining and living area, which could also be separated. There is also a day toilet on the ground floor. The modern staircase leads to the first floor. There is a large bedroom, a bathroom with shower and window, and two smaller bedrooms, each of which leads to the south-west facing balcony. Another staircase leads to the attic, which can be used in many ways. In the basement are the boiler room, utility room and two cellars.

The special highlight of this property is the artfully landscaped garden with a covered loggia that invites you to spend the mild summer nights with family and friends there.

During the renovation of the property, great attention was paid to the processing of high-quality products, which can be seen, for example, in the modern tiles and the wooden floor made of oak.