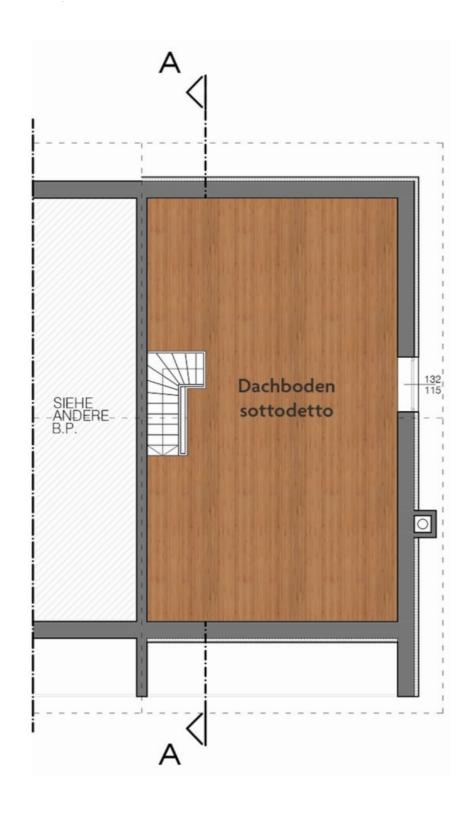

#### bozen@seeber-immobilien.com

On the outskirts of Terlano is the corner terraced house, which was recently renovated to a very high standard and is surrounded by other terraced houses. The property includes a garage with an electric garage door and two parking spaces directly in front of it. The small front garden leads to the front door and then you are directly in the entrance of the ground floor, consisting of a very spacious kitchen, dining and living area, which could also be separated. There is also a day toilet on the ground floor. The modern staircase leads to the first floor. There is a large bedroom, a bathroom with shower and window, and two smaller bedrooms, each of which leads to the south-west facing balcony. Another staircase leads to the attic, which can be used in many ways. In the basement are the boiler room, utility room and two cellars.