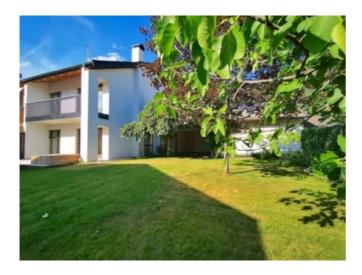

#### bozen@seeber-immobilien.com

On the outskirts of Terlano is the corner terraced house, which was recently renovated to a very high standard and is surrounded by other terraced houses. The property includes a garage with an electric garage door and two parking spaces directly in front of it. The small front garden leads to the front door and then you are directly in the entrance of the ground floor, consisting of a very spacious kitchen, dining and living area, which could also be separated. There is also a day toilet on the ground floor. The modern staircase leads to the first floor. There is a large bedroom, a bathroom with shower and window, and two smaller bedrooms, each of which leads to the south-west facing balcony. Another staircase leads to the attic, which can be used in many ways. In the basement are the boiler room, utility room and two cellars.

The special highlight of this property is the artfully landscaped garden with a covered loggia that invites you to spend the mild summer nights with family and friends there.

During the renovation of the property, great attention was paid to the processing of high-quality products, which can be seen, for example, in the modern tiles and the wooden floor made of oak.