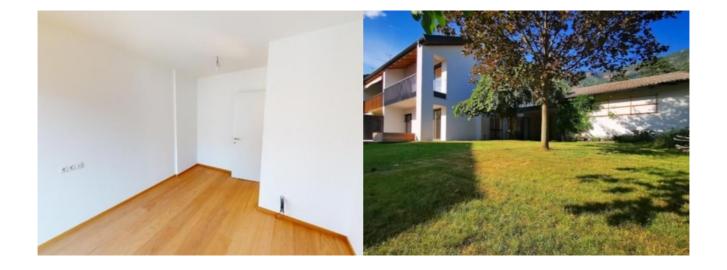

#### bozen@seeber-immobilien.com

On the outskirts of Terlano is the corner terraced house, which was recently renovated to a very high standard and is surrounded by other terraced houses. The property includes a garage with an electric garage door and two parking spaces directly in front of it. The small front garden leads to the front door and then you are directly in the entrance of the ground floor, consisting of a very spacious kitchen, dining and living area, which could also be separated. There is also a day toilet on the ground floor. The modern staircase leads to the first floor. There is a large bedroom, a bathroom with shower and window, and two smaller bedrooms, each of which leads to the south-west facing balcony. Another staircase leads to the attic, which can be used in many ways. In the basement are the boiler room, utility room and two cellars.

The special highlight of this property is the artfully landscaped garden with a covered loggia that invites you to spend the mild summer nights with family and friends there.

During the renovation of the property, great attention was paid to the processing of high-quality products, which can be seen, for example, in the modern tiles and the wooden floor made of oak.