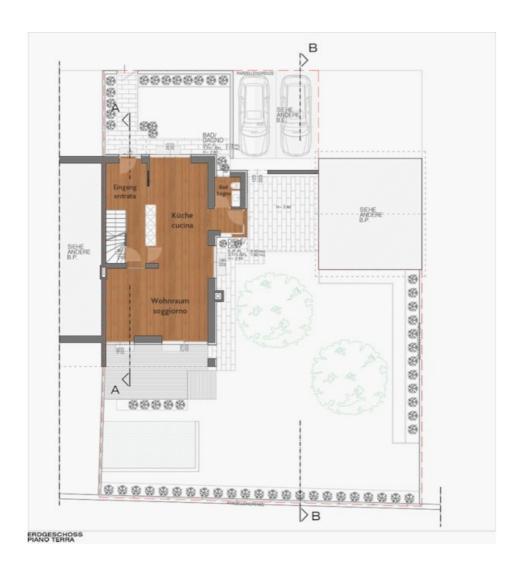

#### bozen@seeber-immobilien.com

On the outskirts of Terlano is the corner terraced house, which was recently renovated to a very high standard and is surrounded by other terraced houses. The property includes a garage with an electric garage door and two parking spaces directly in front of it. The small front garden leads to the front door and then you are directly in the entrance of the ground floor, consisting of a very spacious kitchen, dining and living area, which could also be separated. There is also a day toilet on the ground floor. The modern staircase leads to the first floor. There is a large bedroom, a bathroom with shower and window, and two smaller bedrooms, each of which leads to the south-west facing balcony. Another staircase leads to the attic, which can be used in many ways. In the basement are the boiler room, utility room and two cellars.