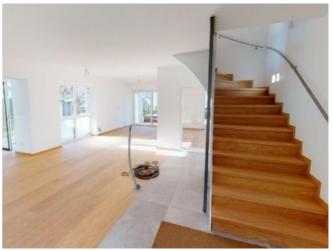

#### bozen@seeber-immobilien.com

On the outskirts of Terlano is the corner terraced house, which was recently renovated to a very high standard and is surrounded by other terraced houses. The property includes a garage with an electric garage door and two parking spaces directly in front of it. The small front garden leads to the front door and then you are directly in the entrance of the ground floor, consisting of a very spacious kitchen, dining and living area, which could also be separated. There is also a day toilet on the ground floor. The modern staircase leads to the first floor. There is a large bedroom, a bathroom with shower and window, and two smaller bedrooms, each of which leads to the south-west facing balcony. Another staircase leads to the attic, which can be used in many ways. In the basement are the boiler room, utility room and two cellars.