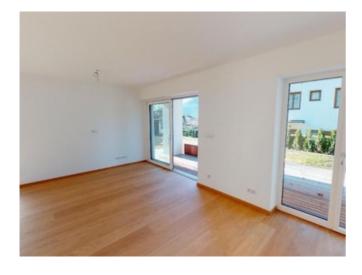

#### bozen@seeber-immobilien.com

On the outskirts of Terlano is the corner terraced house, which was recently renovated to a very high standard and is surrounded by other terraced houses. The property includes a garage with an electric garage door and two parking spaces directly in front of it. The small front garden leads to the front door and then you are directly in the entrance of the ground floor, consisting of a very spacious kitchen, dining and living area, which could also be separated. There is also a day toilet on the ground floor. The modern staircase leads to the first floor. There is a large bedroom, a bathroom with shower and window, and two smaller bedrooms, each of which leads to the south-west facing balcony. Another staircase leads to the attic, which can be used in many ways. In the basement are the boiler room, utility room and two cellars.

The special highlight of this property is the artfully landscaped garden with a covered loggia that invites you to spend the mild summer nights with family and friends there.

During the renovation of the property, great attention was paid to the processing of high-quality products, which can be seen, for example, in the modern tiles and the wooden floor made of oak.