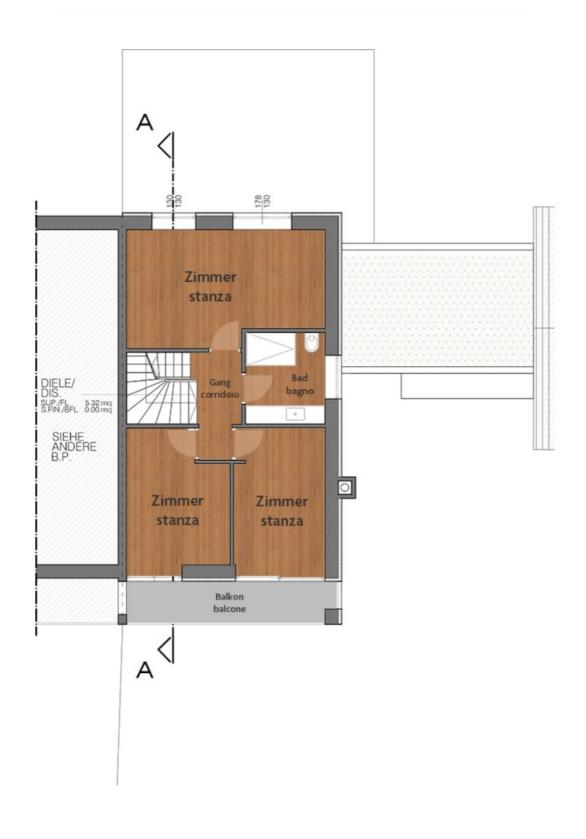

#### bozen@seeber-immobilien.com

On the outskirts of Terlano is the corner terraced house, which was recently renovated to a very high standard and is surrounded by other terraced houses. The property includes a garage with an electric garage door and two parking spaces directly in front of it. The small front garden leads to the front door and then you are directly in the entrance of the ground floor, consisting of a very spacious kitchen, dining and living area, which could also be separated. There is also a day toilet on the ground floor. The modern staircase leads to the first floor. There is a large bedroom, a bathroom with shower and window, and two smaller bedrooms, each of which leads to the south-west facing balcony. Another staircase leads to the attic, which can be used in many ways. In the basement are the boiler room, utility room and two cellars.