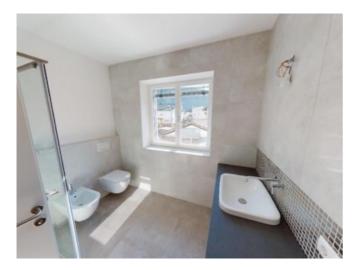

#### bozen@seeber-immobilien.com

On the outskirts of Terlano is the corner terraced house, which was recently renovated to a very high standard and is surrounded by other terraced houses. The property includes a garage with an electric garage door and two parking spaces directly in front of it. The small front garden leads to the front door and then you are directly in the entrance of the ground floor, consisting of a very spacious kitchen, dining and living area, which could also be separated. There is also a day toilet on the ground floor. The modern staircase leads to the first floor. There is a large bedroom, a bathroom with shower and window, and two smaller bedrooms, each of which leads to the south-west facing balcony. Another staircase leads to the attic, which can be used in many ways. In the basement are the boiler room, utility room and two cellars.