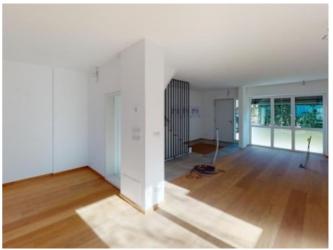

#### bozen@seeber-immobilien.com

On the outskirts of Terlano is the corner terraced house, which was recently renovated to a very high standard and is surrounded by other terraced houses. The property includes a garage with an electric garage door and two parking spaces directly in front of it. The small front garden leads to the front door and then you are directly in the entrance of the ground floor, consisting of a very spacious kitchen, dining and living area, which could also be separated. There is also a day toilet on the ground floor. The modern staircase leads to the first floor. There is a large bedroom, a bathroom with shower and window, and two smaller bedrooms, each of which leads to the south-west facing balcony. Another staircase leads to the attic, which can be used in many ways. In the basement are the boiler room, utility room and two cellars.

The special highlight of this property is the artfully landscaped garden with a covered loggia that invites you to spend the mild summer nights with family and friends there.

During the renovation of the property, great attention was paid to the processing of high-quality products, which can be seen, for example, in the modern tiles and the wooden floor made of oak.