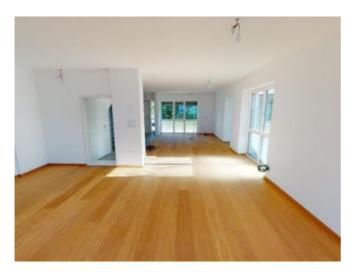

#### bozen@seeber-immobilien.com

On the outskirts of Terlano is the corner terraced house, which was recently renovated to a very high standard and is surrounded by other terraced houses. The property includes a garage with an electric garage door and two parking spaces directly in front of it. The small front garden leads to the front door and then you are directly in the entrance of the ground floor, consisting of a very spacious kitchen, dining and living area, which could also be separated. There is also a day toilet on the ground floor. The modern staircase leads to the first floor. There is a large bedroom, a bathroom with shower and window, and two smaller bedrooms, each of which leads to the south-west facing balcony. Another staircase leads to the attic, which can be used in many ways. In the basement are the boiler room, utility room and two cellars.

The special highlight of this property is the artfully landscaped garden with a covered loggia that invites you to spend the mild summer nights with family and friends there.

During the renovation of the property, great attention was paid to the processing of high-quality products, which can be seen, for example, in the modern tiles and the wooden floor made of oak.