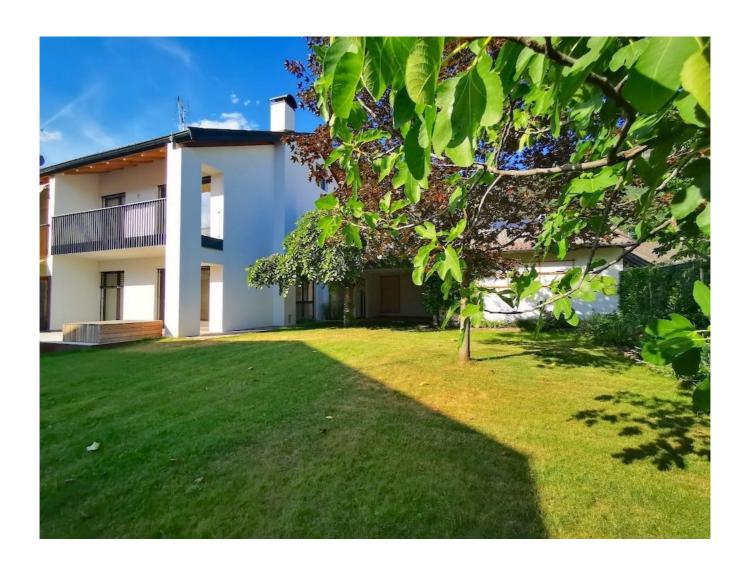

#### bozen@seeber-immobilien.com

On the outskirts of Terlano is the corner terraced house, which was recently renovated to a very high standard and is surrounded by other terraced houses. The property includes a garage with an electric garage door and two parking spaces directly in front of it. The small front garden leads to the front door and then you are directly in the entrance of the ground floor, consisting of a very spacious kitchen, dining and living area, which could also be separated. There is also a day toilet on the ground floor. The modern staircase leads to the first floor. There is a large bedroom, a bathroom with shower and window, and two smaller bedrooms, each of which leads to the south-west facing balcony. Another staircase leads to the attic, which can be used in many ways. In the basement are the boiler room, utility room and two cellars.

The special highlight of this property is the artfully landscaped garden with a covered loggia that invites you to spend the mild summer nights with family and friends there.

During the renovation of the property, great attention was paid to the processing of high-quality products, which can be seen, for example, in the modern tiles and the wooden floor made of oak.