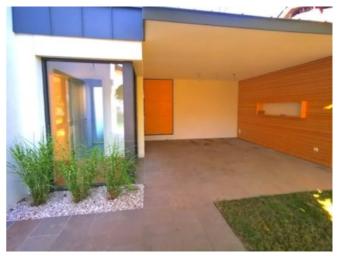

#### bozen@seeber-immobilien.com

On the outskirts of Terlano is the corner terraced house, which was recently renovated to a very high standard and is surrounded by other terraced houses. The property includes a garage with an electric garage door and two parking spaces directly in front of it. The small front garden leads to the front door and then you are directly in the entrance of the ground floor, consisting of a very spacious kitchen, dining and living area, which could also be separated. There is also a day toilet on the ground floor. The modern staircase leads to the first floor. There is a large bedroom, a bathroom with shower and window, and two smaller bedrooms, each of which leads to the south-west facing balcony. Another staircase leads to the attic, which can be used in many ways. In the basement are the boiler room, utility room and two cellars.