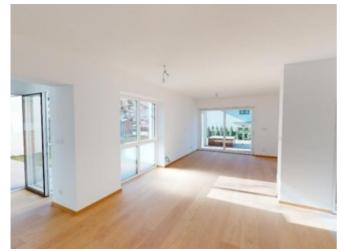

#### bozen@seeber-immobilien.com

On the outskirts of Terlano is the corner terraced house, which was recently renovated to a very high standard and is surrounded by other terraced houses. The property includes a garage with an electric garage door and two parking spaces directly in front of it. The small front garden leads to the front door and then you are directly in the entrance of the ground floor, consisting of a very spacious kitchen, dining and living area, which could also be separated. There is also a day toilet on the ground floor. The modern staircase leads to the first floor. There is a large bedroom, a bathroom with shower and window, and two smaller bedrooms, each of which leads to the south-west facing balcony. Another staircase leads to the attic, which can be used in many ways. In the basement are the boiler room, utility room and two cellars.