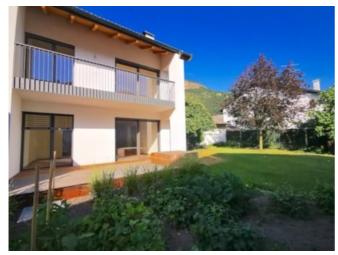

#### bozen@seeber-immobilien.com

On the outskirts of Terlano is the corner terraced house, which was recently renovated to a very high standard and is surrounded by other terraced houses. The property includes a garage with an electric garage door and two parking spaces directly in front of it. The small front garden leads to the front door and then you are directly in the entrance of the ground floor, consisting of a very spacious kitchen, dining and living area, which could also be separated. There is also a day toilet on the ground floor. The modern staircase leads to the first floor. There is a large bedroom, a bathroom with shower and window, and two smaller bedrooms, each of which leads to the south-west facing balcony. Another staircase leads to the attic, which can be used in many ways. In the basement are the boiler room, utility room and two cellars.

The special highlight of this property is the artfully landscaped garden with a covered loggia that invites you to spend the mild summer nights with family and friends there.

During the renovation of the property, great attention was paid to the processing of high-quality products, which can be seen, for example, in the modern tiles and the wooden floor made of oak.