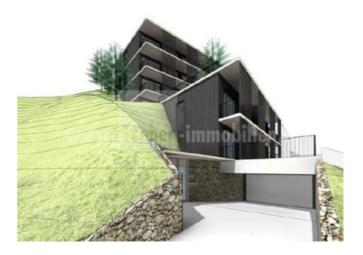

# 3 room apartment - ca. 113,58 m<sup>2</sup> Nova Levante

The Residence "Noue" consists of two buildings, which, due to the offset location, guarantee a very good view and exposure of each individual apartment; these measures also allow the apartments to have the greatest possible privacy. The terrain of the building plot rises from south to north, so the buildings are on a slope. All apartments have spacious, light-facing, covered balconies or terraces and are south-facing.

The 3-room apartment is on the 1st floor and consists of a corridor, eat-in kitchen, living room, two bedrooms, bathroom, balcony and garden. The apartment is conventioned and can therefore not be used as a holiday apartment. Double garage or mandatory parking space - from €60,000.