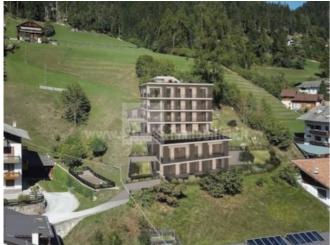

# 3 room apartment - ca. 113,58 m<sup>2</sup> Nova Levante

The Residence "Noue" consists of two buildings, which, due to the offset location, guarantee a very good view and exposure of each individual apartment; these measures also allow the apartments to have the greatest possible privacy. The terrain of the building plot rises from south to north, so the buildings are on a slope. All apartments have spacious, light-facing, covered balconies or terraces and are south-facing.

The residential complex is located in the center of Welschnofen, yet away from the main road and is therefore quiet. Grocery stores, pharmacy and bank just a few steps away. The bus stop a few minutes walk. Bolzano can be reached by car in 20 minutes and the lift system to the Carezza Dolomites valley station in 5 minutes on foot.