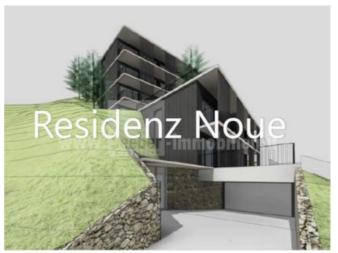

# 3 room apartment - ca. 113,58 m<sup>2</sup> Nova Levante

The Residence "Noue" consists of two buildings, which, due to the offset location, guarantee a very good view and exposure of each individual apartment; these measures also allow the apartments to have the greatest possible privacy. The terrain of the building plot rises from south to north, so the buildings are on a slope. All apartments have spacious, light-facing, covered balconies or terraces and are south-facing.