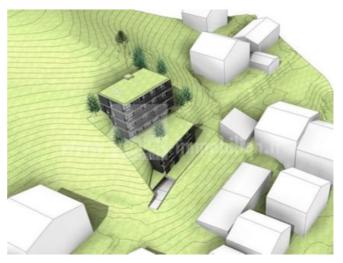

# 3 room apartment - ca. 113,58 m<sup>2</sup> Nova Levante

The Residence "Noue" consists of two buildings, which, due to the offset location, guarantee a very good view and exposure of each individual apartment; these measures also allow the apartments to have the greatest possible privacy. The terrain of the building plot rises from south to north, so the buildings are on a slope. All apartments have spacious, light-facing, covered balconies or terraces and are south-facing.