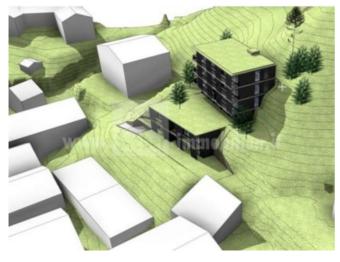

# 3 room apartment - ca. 113,58 m<sup>2</sup> Nova Levante

The Residence "Noue" consists of two buildings, which, due to the offset location, guarantee a very good view and exposure of each individual apartment; these measures also allow the apartments to have the greatest possible privacy. The terrain of the building plot rises from south to north, so the buildings are on a slope. All apartments have spacious, light-facing, covered balconies or terraces and are south-facing.