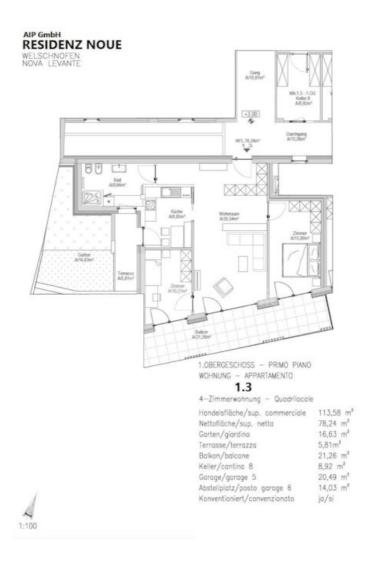

3 room apartment - ca. 113,58  $m^2$ **Nova Levante** 

### On demand

retail price Rooms about 113,58 m<sup>2</sup> about 78,24 m<sup>2</sup> BZ02052-1.3 Commercial area

Living Area

Wohnungsnr.

| Local resident sale | Yes                 |
|---------------------|---------------------|
| Floors              | 5                   |
| garden              | 16,88 m²            |
| basement, cellar    | 8,74 m <sup>2</sup> |

| energy class       | A (<30 kWh)        |
|--------------------|--------------------|
| garage (2)         | inkl.              |
| State              | under construction |
| Realtor commission | 3 % + VAT          |

The 3-room apartment is on the 1st floor and consists of a corridor, eat-in kitchen, living room, two bedrooms, bathroom, balcony and garden. The apartment is conventioned and can therefore not be used as a holiday apartment. Double garage or mandatory parking space - from €60,000.