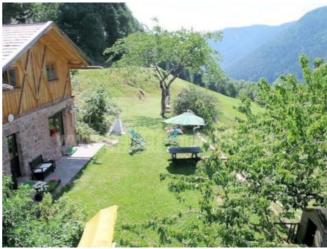

bozen@seeber-immobilien.com

Seeber Immobilien Laubengasse / Via dei Portici 70 Bozen - Überetsch

Just under half an hour from the center of Bolzano, you will find this idyllic farm that leaves nothing to be desired. The plots that belong to the closed courtyard are located directly around the courtyard. This is a total of 412,127 m². Of this, 337,127 m² are forest, 50,618 m² permanent meadow and 37,761 m² pasture. The farm buildings cover approx. 938.4 m². A photovoltaic system with 55 kWp was also installed on the barn. Heating is provided by the in-house wood chip system, which is filled with the wood chips obtained from the own forest.

The other highlights of the farm include the sun-drenched south-facing location at 1050m, which means that the sun's rays can keep you warm throughout the day in winter. The organic swimming pond with approx. 293 m² is heated in May and September and can therefore already be used there. The riding arena behind the stable has a size of 11x30 m. In the own forest there is a trout pond and also its own spring that feeds over 1.5 l / s. Fiber optic internet has recently also been available.