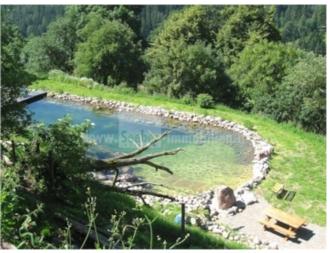

The other highlights of the farm include the sun-drenched south-facing location at 1050m, which means that the sun's rays can keep you warm throughout the day in winter. The organic swimming pond with approx. 293 m² is heated in May and September and can therefore already be used there. The riding arena behind the stable has a size of 11x30 m. In the own forest there is a trout pond and also its own spring that feeds over 1.5 l / s. Fiber optic internet has recently also been available.