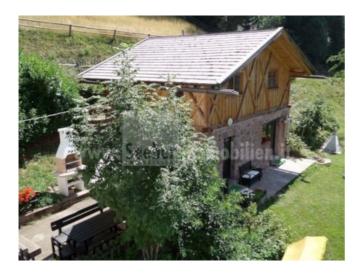

bozen@seeber-immobilien.com

Seeber Immobilien Laubengasse / Via dei Portici 70 Bozen - Überetsch

Just under half an hour from the center of Bolzano, you will find this idyllic farm that leaves nothing to be desired. The plots that belong to the closed courtyard are located directly around the courtyard. This is a total of 412,127 m². Of this, 337,127 m² are forest, 50,618 m² permanent meadow and 37,761 m² pasture. The farm buildings cover approx. 938.4 m². A photovoltaic system with 55 kWp was also installed on the barn. Heating is provided by the in-house wood chip system, which is filled with the wood chips obtained from the own forest.