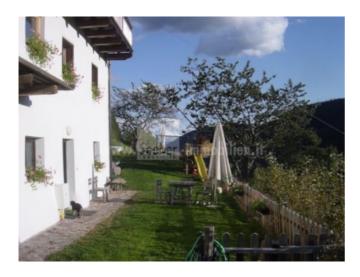

bozen@seeber-immobilien.com

Seeber Immobilien Laubengasse / Via dei Portici 70 Bozen - Überetsch

Just under half an hour from the center of Bolzano, you will find this idyllic farm that leaves nothing to be desired. The plots that belong to the closed courtyard are located directly around the courtyard. This is a total of 412,127 m². Of this, 337,127 m² are forest, 50,618 m² permanent meadow and 37,761 m² pasture. The farm buildings cover approx. 938.4 m². A photovoltaic system with 55 kWp was also installed on the barn. Heating is provided by the in-house wood chip system, which is filled with the wood chips obtained from the own forest.

The holiday apartments can be rented out very profitably and have always been very well booked up to now. The apartments were all renovated between 2007 and 2011.

If you are curious, you are welcome to register for a viewing appointment in our office.