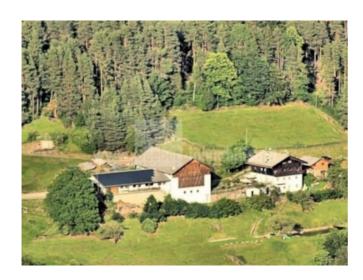

bozen@seeber-immobilien.com

Seeber Immobilien Laubengasse / Via dei Portici 70 Bozen - Überetsch

Just under half an hour from the center of Bolzano, you will find this idyllic farm that leaves nothing to be desired. The plots that belong to the closed courtyard are located directly around the courtyard. This is a total of 412,127 m². Of this, 337,127 m² are forest, 50,618 m² permanent meadow and 37,761 m² pasture. The farm buildings cover approx. 938.4 m². A photovoltaic system with 55 kWp was also installed on the barn. Heating is provided by the in-house wood chip system, which is filled with the wood chips obtained from the own forest.