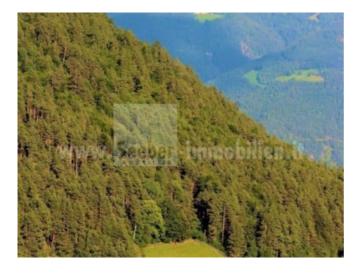

bozen@seeber-immobilien.com

Seeber Immobilien Laubengasse / Via dei Portici 70 Bozen - Überetsch

Just under half an hour from the center of Bolzano, you will find this idyllic farm that leaves nothing to be desired. The plots that belong to the closed courtyard are located directly around the courtyard. This is a total of 412,127 m². Of this, 337,127 m² are forest, 50,618 m² permanent meadow and 37,761 m² pasture. The farm buildings cover approx. 938.4 m². A photovoltaic system with 55 kWp was also installed on the barn. Heating is provided by the in-house wood chip system, which is filled with the wood chips obtained from the own forest.