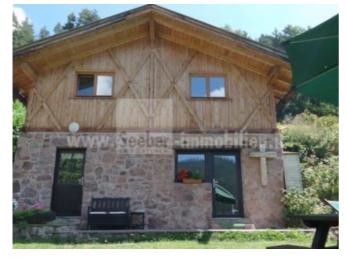

bozen@seeber-immobilien.com

Seeber Immobilien Laubengasse / Via dei Portici 70 Bozen - Überetsch

Just under half an hour from the center of Bolzano, you will find this idyllic farm that leaves nothing to be desired. The plots that belong to the closed courtyard are located directly around the courtyard. This is a total of 412,127 m². Of this, 337,127 m² are forest, 50,618 m² permanent meadow and 37,761 m² pasture. The farm buildings cover approx. 938.4 m². A photovoltaic system with 55 kWp was also installed on the barn. Heating is provided by the in-house wood chip system, which is filled with the wood chips obtained from the own forest.