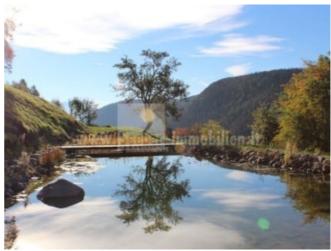

The other highlights of the farm include the sun-drenched south-facing location at 1050m, which means that the sun's rays can keep you warm throughout the day in winter. The organic swimming pond with approx. 293 m² is heated in May and September and can therefore already be used there. The riding arena behind the stable has a size of 11x30 m. In the own forest there is a trout pond and also its own spring that feeds over 1.5 l / s. Fiber optic internet has recently also been available.