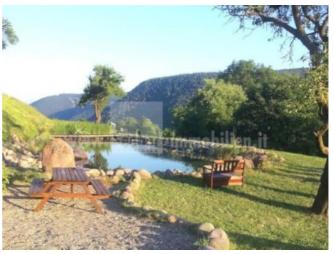

The other highlights of the farm include the sun-drenched south-facing location at 1050m, which means that the sun's rays can keep you warm throughout the day in winter. The organic swimming pond with approx. 293 m² is heated in May and September and can therefore already be used there. The riding arena behind the stable has a size of 11x30 m. In the own forest there is a trout pond and also its own spring that feeds over 1.5 l / s. Fiber optic internet has recently also been available.