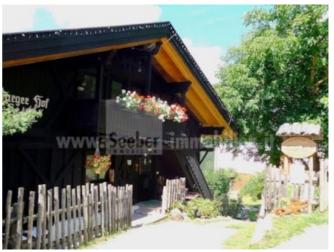

bozen@seeber-immobilien.com

Seeber Immobilien Laubengasse / Via dei Portici 70 Bozen - Überetsch

Just under half an hour from the center of Bolzano, you will find this idyllic farm that leaves nothing to be desired. The plots that belong to the closed courtyard are located directly around the courtyard. This is a total of 412,127 m². Of this, 337,127 m² are forest, 50,618 m² permanent meadow and 37,761 m² pasture. The farm buildings cover approx. 938.4 m². A photovoltaic system with 55 kWp was also installed on the barn. Heating is provided by the in-house wood chip system, which is filled with the wood chips obtained from the own forest.