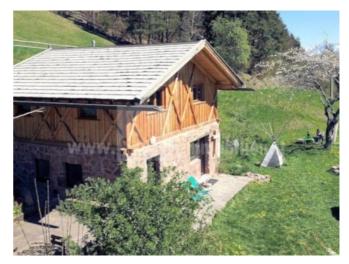

bozen@seeber-immobilien.com

Seeber Immobilien Laubengasse / Via dei Portici 70 Bozen - Überetsch

Just under half an hour from the center of Bolzano, you will find this idyllic farm that leaves nothing to be desired. The plots that belong to the closed courtyard are located directly around the courtyard. This is a total of 412,127 m². Of this, 337,127 m² are forest, 50,618 m² permanent meadow and 37,761 m² pasture. The farm buildings cover approx. 938.4 m². A photovoltaic system with 55 kWp was also installed on the barn. Heating is provided by the in-house wood chip system, which is filled with the wood chips obtained from the own forest.

The other highlights of the farm include the sun-drenched south-facing location at 1050m, which means that the sun's rays can keep you warm throughout the day in winter. The organic swimming pond with approx. 293 m² is heated in May and September and can therefore already be used there. The riding arena behind the stable has a size of 11x30 m. In the own forest there is a trout pond and also its own spring that feeds over 1.5 l / s. Fiber optic internet has recently also been available.