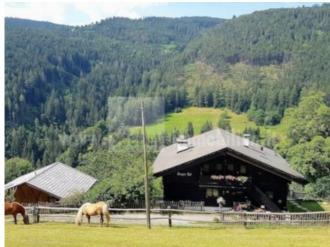

bozen@seeber-immobilien.com

Seeber Immobilien Laubengasse / Via dei Portici 70 Bozen - Überetsch

Just under half an hour from the center of Bolzano, you will find this idyllic farm that leaves nothing to be desired. The plots that belong to the closed courtyard are located directly around the courtyard. This is a total of 412,127 m². Of this, 337,127 m² are forest, 50,618 m² permanent meadow and 37,761 m² pasture. The farm buildings cover approx. 938.4 m². A photovoltaic system with 55 kWp was also installed on the barn. Heating is provided by the in-house wood chip system, which is filled with the wood chips obtained from the own forest.

The other highlights of the farm include the sun-drenched south-facing location at 1050m, which means that the sun's rays can keep you warm throughout the day in winter. The organic swimming pond with approx. 293 m² is heated in May and September and can therefore already be used there. The riding arena behind the stable has a size of 11x30 m. In the own forest there is a trout pond and also its own spring that feeds over 1.5 l / s. Fiber optic internet has recently also been available.