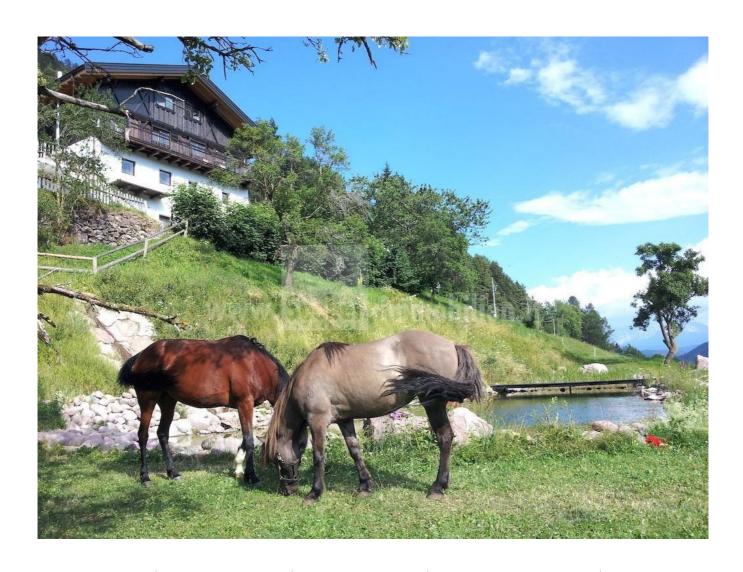

bozen@seeber-immobilien.com

Seeber Immobilien Laubengasse / Via dei Portici 70 Bozen - Überetsch

Just under half an hour from the center of Bolzano, you will find this idyllic farm that leaves nothing to be desired. The plots that belong to the closed courtyard are located directly around the courtyard. This is a total of 412,127 m². Of this, 337,127 m² are forest, 50,618 m² permanent meadow and 37,761 m² pasture. The farm buildings cover approx. 938.4 m². A photovoltaic system with 55 kWp was also installed on the barn. Heating is provided by the in-house wood chip system, which is filled with the wood chips obtained from the own forest.

The other highlights of the farm include the sun-drenched south-facing location at 1050m, which means that the sun's rays can keep you warm throughout the day in winter. The organic swimming pond with approx. 293 m² is heated in May and September and can therefore already be used there. The riding arena behind the stable has a size of 11x30 m. In the own forest there is a trout pond and also its own spring that feeds over 1.5 l / s. Fiber optic internet has recently also been available.