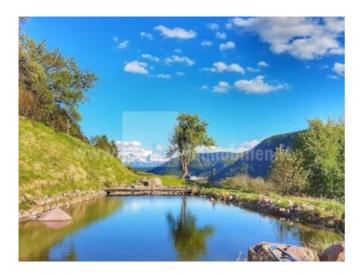

The other highlights of the farm include the sun-drenched south-facing location at 1050m, which means that the sun's rays can keep you warm throughout the day in winter. The organic swimming pond with approx. 293 m² is heated in May and September and can therefore already be used there. The riding arena behind the stable has a size of 11x30 m. In the own forest there is a trout pond and also its own spring that feeds over 1.5 l / s. Fiber optic internet has recently also been available.