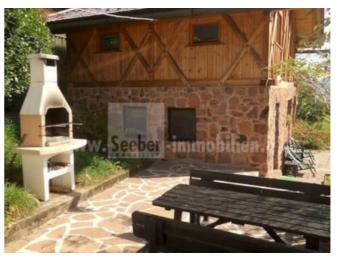

bozen@seeber-immobilien.com

Seeber Immobilien Laubengasse / Via dei Portici 70 Bozen - Überetsch

Just under half an hour from the center of Bolzano, you will find this idyllic farm that leaves nothing to be desired. The plots that belong to the closed courtyard are located directly around the courtyard. This is a total of 412,127 m². Of this, 337,127 m² are forest, 50,618 m² permanent meadow and 37,761 m² pasture. The farm buildings cover approx. 938.4 m². A photovoltaic system with 55 kWp was also installed on the barn. Heating is provided by the in-house wood chip system, which is filled with the wood chips obtained from the own forest.

The other highlights of the farm include the sun-drenched south-facing location at 1050m, which means that the sun's rays can keep you warm throughout the day in winter. The organic swimming pond with approx. 293 m² is heated in May and September and can therefore already be used there. The riding arena behind the stable has a size of 11x30 m. In the own forest there is a trout pond and also its own spring that feeds over 1.5 l / s. Fiber optic internet has recently also been available.