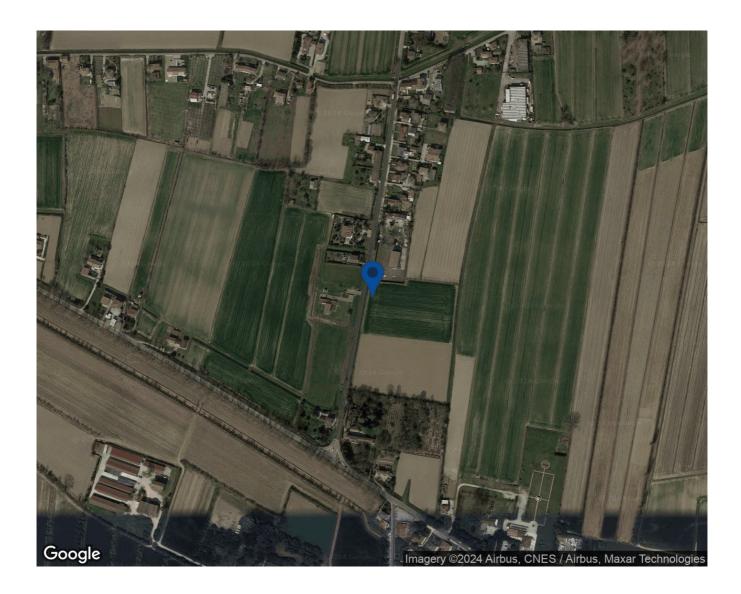

On the ground floor there is a restaurant with a bar, which also serves as a breakfast room in the morning.

On the first floor there are seven bedrooms, two of which are singles.

The property is 18 km from Padua, 21 km from Venice and its airport, 32 km from Treviso airport.

The villa is surrounded by 22,000 square meters of which 8,000 square meters are connected to the villa and the remaining 12,000 square meters. They are an agricultural area that may change purpose and become buildable in the future.

#### Location

BUDAPEST PRAG-PRAGA