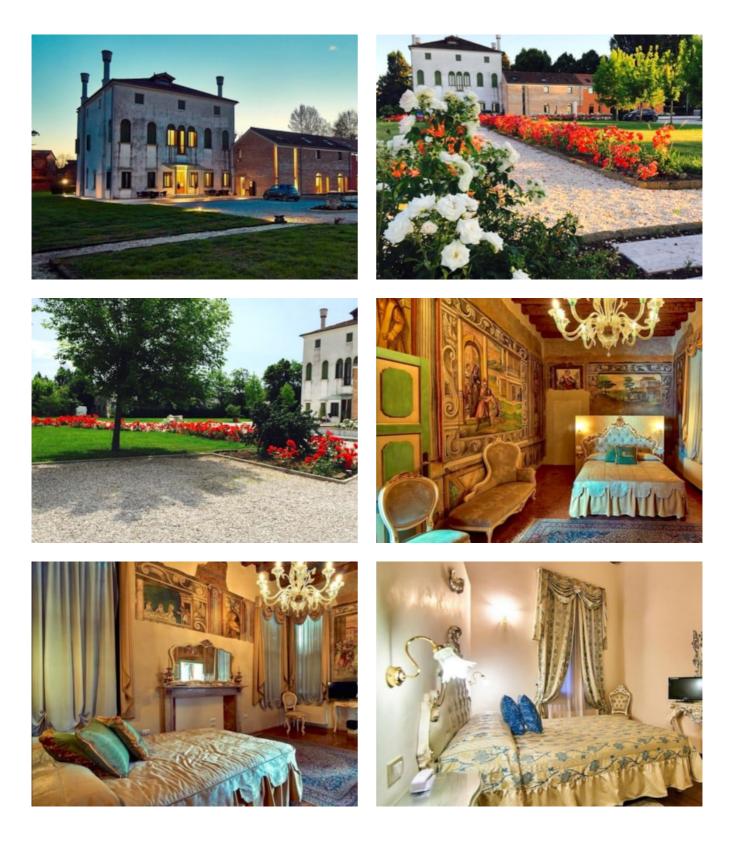

#### bozen@seeber-immobilien.com Seeber Seeber Immobilien Laubengasse / Via dei Portici 70 Bozen - Überetsch

The villa has Roman origins dating back to the 12th century and was remodeled and restored in the second half of the 16th century by the noble Venetian Zane family. The villa has three floors of 225 square meters each.

The ground floor, entirely frescoed in the second half of the 16th century, tells the story of the Zane family. The ceiling beams are also partially painted.

On the first floor we find little evidence of frescoes.

The total number of rooms in the villa is fifteen: three suites on the ground floor, five rooms on the first floor and seven in the attic, one of which is individual.

The Barchessa is only partially historic and has been restored while most of it has been completely renewed.

On the ground floor there is a restaurant with a bar, which also serves as a breakfast room in the morning.

On the first floor there are seven bedrooms, two of which are singles.

The property is 18 km from Padua, 21 km from Venice and its airport, 32 km from Treviso airport.