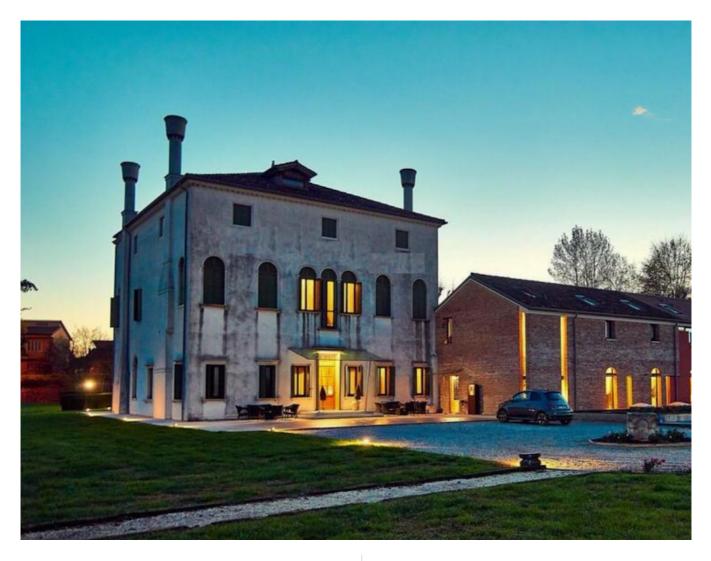

#### bozen@seeber-immobilien.com Seeber Seeber Immobilien Laubengasse / Via dei Portici 70 Bozen - Überetsch

The villa has Roman origins dating back to the 12th century and was remodeled and restored in the second half of the 16th century by the noble Venetian Zane family. The villa has three floors of 225 square meters each.

The ground floor, entirely frescoed in the second half of the 16th century, tells the story of the Zane family. The ceiling beams are also partially painted.

On the first floor we find little evidence of frescoes.

The total number of rooms in the villa is fifteen: three suites on the ground floor, five rooms on the first floor and seven in the attic, one of which is individual.

The Barchessa is only partially historic and has been restored while most of it has been completely renewed.