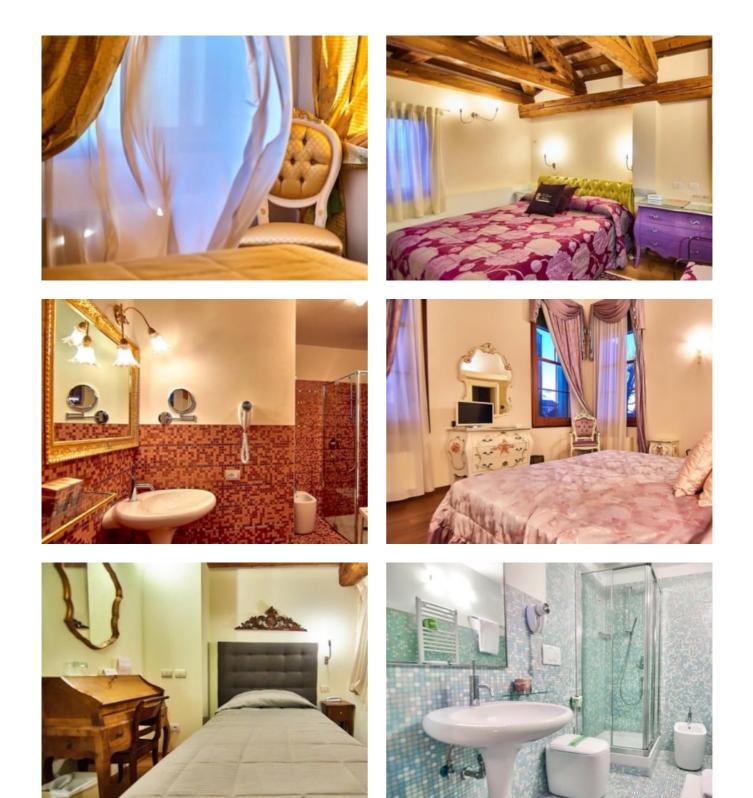

The total number of rooms in the villa is fifteen: three suites on the ground floor, five rooms on the first floor and seven in the attic, one of which is individual.

The Barchessa is only partially historic and has been restored while most of it has been completely renewed.

On the ground floor there is a restaurant with a bar, which also serves as a breakfast room in the morning.

On the first floor there are seven bedrooms, two of which are singles.

The property is 18 km from Padua, 21 km from Venice and its airport, 32 km from Treviso airport.