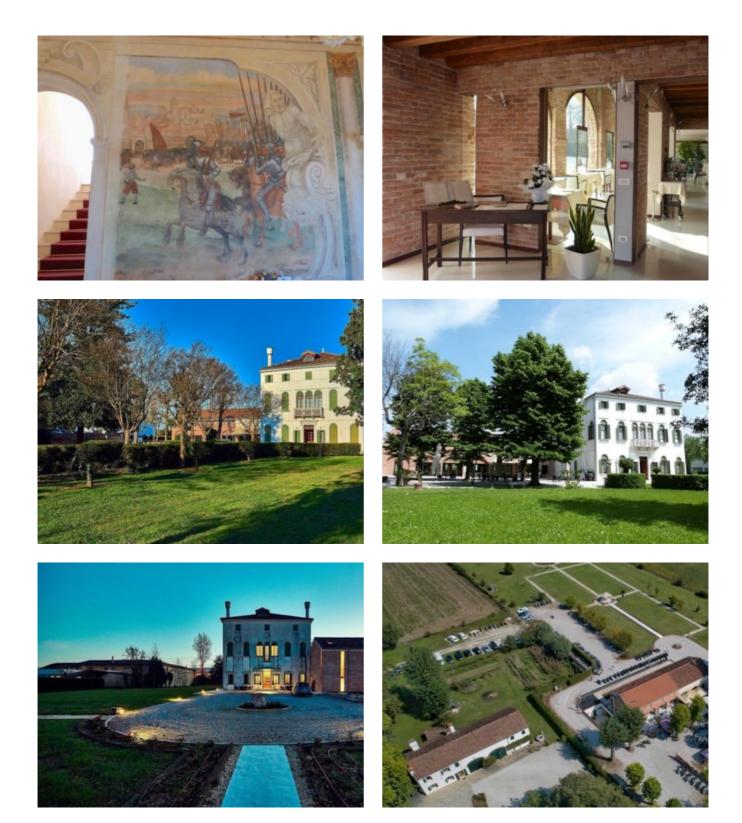

#### bozen@seeber-immobilien.com Seeber Seeber Immobilien Laubengasse / Via dei Portici 70 Bozen - Überetsch

The villa has Roman origins dating back to the 12th century and was remodeled and restored in the second half of the 16th century by the noble Venetian Zane family. The villa has three floors of 225 square meters each.

The ground floor, entirely frescoed in the second half of the 16th century, tells the story of the Zane family. The ceiling beams are also partially painted.

On the first floor we find little evidence of frescoes.

There are two entrances from the main road: one for cars only and one for buses too.

In 2003, the restoration works slowly started as the villa is a historical asset. The property also includes two cottages of about 300 square meters to be completely renovated with the possibility of requesting an extension.